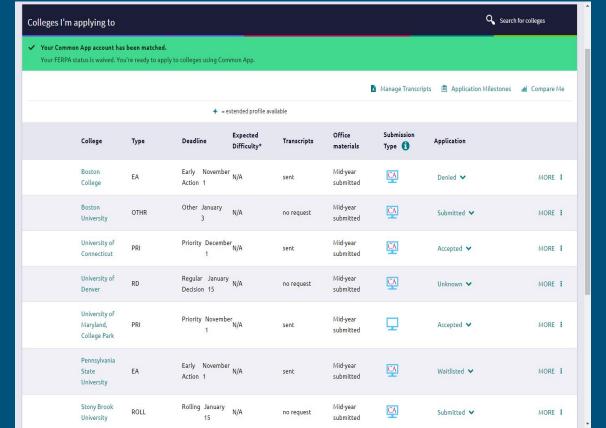

|
|                            | Need additional help? I'm new and need to register! |                                                                                 |
|                            |                                                     |                                                                                 |
| HOBSONS Education Advances | May be                                              | Ballston Spa Senior High School 220 Ballston Avenue Ballston Spa, NY 12020-3691 |



### Naviance Program Overview



### College Search: Overview





#### College Search: Studies & Majors





### College Search: Student Life





#### College Search: Historical Data







### College Search: Application Requirements









### College Applications: Letters of Recommendation







#### Career Search: Overview





#### Career Search: Career Interest Profiler





#### About Me: Overview











### College Fairs







#### Scholarships





#### Financial Aid

#### WHAT FORMS SHOULD I FILL OUT?

#### Free Application for Federal Student Aid (FAFSA)

- FAFSA is required by almost all schools to qualify for financial aid You may begin your FAFSA application on October 1st of your senior year. File the FAFSA online at <a href="https://www.fafsa.ed.gov">www.fafsa.ed.gov</a>
- Call 1-800-4FED-AID for help with the FAFSA and to find out specific information about various federal student aid programs.

#### CSS/Financial Aid PROFILE

- This is a program of College Board (they do not award any money)
  Many