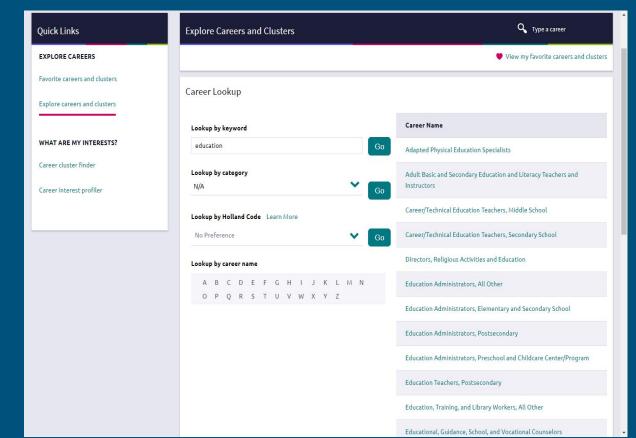

itional help? I'm new and need to register! |                                                                                 |
|                            |                                                     |                                                                                 |
| HOBSONS Education Advances | May be                                              | Ballston Spa Senior High School 220 Ballston Avenue Ballston Spa, NY 12020-3691 |



### Naviance Program Overview



### College Search: Overview





#### College Search: Studies & Majors





### College Search: Student Life





#### College Search: Historical Data







### College Search: Application Requirements









### College Applications: Letters of Recommendation







#### Career Search: Overview





#### Career Search: Career Interest Profiler





#### About Me: Overview











### College Fairs







#### Scholarships





#### Financial Aid

#### WHAT FORMS SHOULD I FILL OUT?

#### Free Application for Federal Student Aid (FAFSA)

- FAFSA is required by almost all schools to qualify for financial aid You may begin your FAFSA application on October 1st of your senior year. File the FAFSA online at <a href="https://www.fafsa.ed.gov">www.fafsa.ed.gov</a>
- Call 1-800-4FED-AID for help with the FAFSA and to find out specific information about various federal student aid programs.

#### CSS/Financial Aid PROFILE

- This is a program of College Board (they do not award any money)
  Many schools require the PROFILE to award non-federal student aid
  Allows you to give a complete