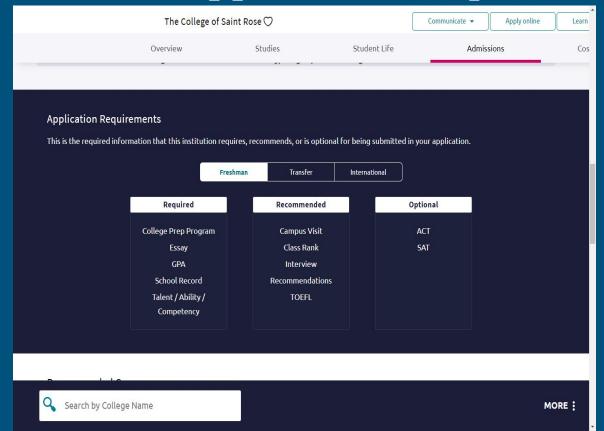

|
|                            | Need additional help? I'm new and need to register! |                                                                                 |
|                            |                                                     |                                                                                 |
| HOBSONS Education Advances | May be                                              | Ballston Spa Senior High School 220 Ballston Avenue Ballston Spa, NY 12020-3691 |



### Naviance Program Overview



### College Search: Overview





#### College Search: Studies & Majors





### College Search: Student Life





#### College Search: Historical Data







### College Search: Application Requirements









### College Applications: Letters of Recommendation







#### Career Search: Overview





#### Career Search: Career Interest Profiler





#### About Me: Overview











### College Fairs







#### Scholarships





#### Financial Aid

#### WHAT FORMS SHOULD I FILL OUT?

#### Free Application for Federal Student Aid (FAFSA)

- FAFSA is required by almost all schools to qualify for financial aid You may begin your FAFSA application on October 1st of your senior year. File the FAFSA online at <a href="https://www.fafsa.ed.gov">www.fafsa.ed.gov</a>
- Call 1-800-4FED-AID for help with the FAFSA and to find out specific information about various federal student aid programs.

#### CSS/Financial Aid PROFILE

- This is a program of College Board (they do not award any money)
  M