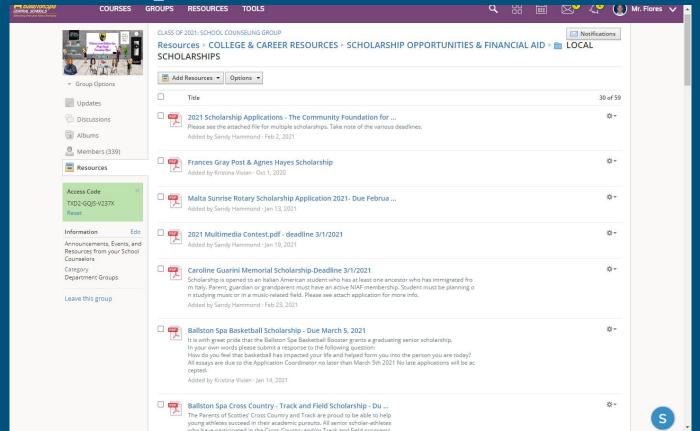

|                                                     |                                                                                 |
| HOBSONS Education Advances | May be                                              | Ballston Spa Senior High School 220 Ballston Avenue Ballston Spa, NY 12020-3691 |



### Naviance Program Overview



### College Search: Overview





#### College Search: Studies & Majors





### College Search: Student Life





#### College Search: Historical Data







### College Search: Application Requirements









### College Applications: Letters of Recommendation







#### Career Search: Overview





#### Career Search: Career Interest Profiler





#### About Me: Overview











### College Fairs







#### Scholarships





#### Financial Aid

#### WHAT FORMS SHOULD I FILL OUT?

#### Free Application for Federal Student Aid (FAFSA)

- FAFSA is required by almost all schools to qualify for financial aid You may begin your FAFSA application on October 1st of your senior year. File the FAFSA online at <a href="https://www.fafsa.ed.gov">www.fafsa.ed.gov</a>
- Call 1-800-4FED-AID for help with the FAFSA and to find out specific information about various federal student aid programs.

#### CSS/Financial Aid PROFILE

- This is a program of College Board (they do not award any money)
  Many schools require the PROFILE to award non-federal student aid
  Allows you to give a complete picture of financial circumstances
  Register for the PROFILE online at <a href="https://www.collegeboard.org">www.collegeboard.org</