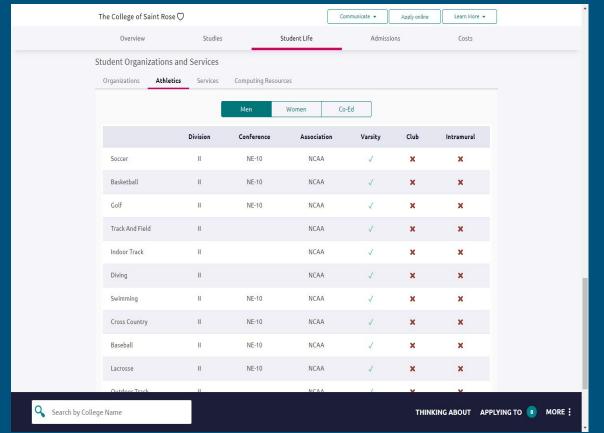

| CONTINUE                                            |                                                                                 |
|                            | Need additional help? I'm new and need to register! |                                                                                 |
|                            |                                                     |                                                                                 |
| HOBSONS Education Advances | May be                                              | Ballston Spa Senior High School 220 Ballston Avenue Ballston Spa, NY 12020-3691 |



### Naviance Program Overview



### College Search: Overview





#### College Search: Studies & Majors





### College Search: Student Life





#### College Search: Historical Data







### College Search: Application Requirements









### College Applications: Letters of Recommendation







#### Career Search: Overview





#### Career Search: Career Interest Profiler





#### About Me: Overview











### College Fairs







#### Scholarships





#### Financial Aid

#### WHAT FORMS SHOULD I FILL OUT?

#### Free Application for Federal Student Aid (FAFSA)

- FAFSA is required by almost all schools to qualify for financial aid You may begin your FAFSA application on October 1st of your senior year. File the FAFSA online at <a href="https://www.fafsa.ed.gov">www.fafsa.ed.gov</a>
- Call 1-800-4FED-AID for help with the FAFSA and to find out specific information about various federal student aid programs.

#### CSS