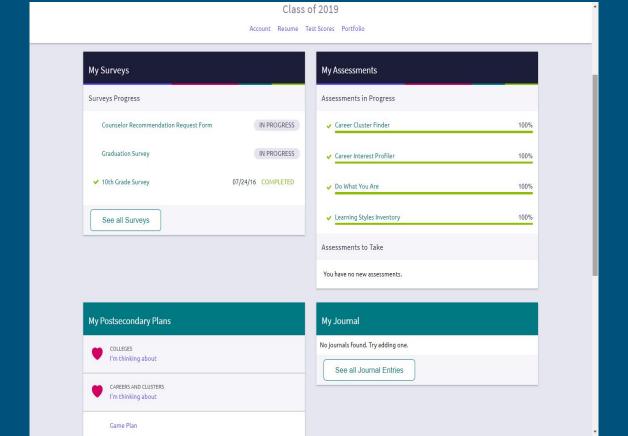

|
|                            |                                                     |                                                                                 |
| HOBSONS Education Advances | May be                                              | Ballston Spa Senior High School 220 Ballston Avenue Ballston Spa, NY 12020-3691 |



### Naviance Program Overview



### College Search: Overview





#### College Search: Studies & Majors





### College Search: Student Life





#### College Search: Historical Data







### College Search: Application Requirements









### College Applications: Letters of Recommendation







#### Career Search: Overview





#### Career Search: Career Interest Profiler





#### About Me: Overview











### College Fairs







#### Scholarships





#### Financial Aid

#### WHAT FORMS SHOULD I FILL OUT?

#### Free Application for Federal Student Aid (FAFSA)

- FAFSA is required by almost all schools to qualify for financial aid You may begin your FAFSA application on October 1st of your senior year. File the FAFSA online at <a href="https://www.fafsa.ed.gov">www.fafsa.ed.gov</a>
- Call 1-800-4FED-AID for help with the FAFSA and to find out specific information about various federal student aid programs.

#### CSS/Financial Aid PROFILE

- This is a program of College Board (they do not award any money)
  Many schools require the PROFILE to award non-federal student aid
  Allows you to give a complete picture of financial circumstances
  Register for the PROFILE online at <a href