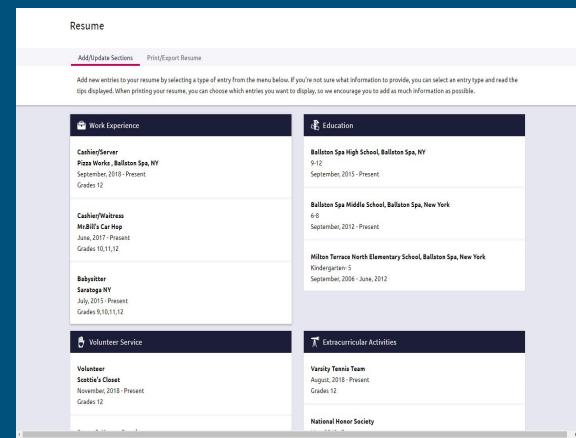

# Naviance Log-In Page: Scottie's Dashboard OR student.naviance.com/ballstonspa

| Naviance   Student         |                                                     |                                                                                 |
|----------------------------|-----------------------------------------------------|---------------------------------------------------------------------------------|
|                            | <b>∢</b> Back                                       |                                                                                 |
|                            | Welcome Student!                                    |                                                                                 |
|                            |                                                     |                                                                                 |
|                            | Login to Naviance                                   |                                                                                 |
|                            | Email or username                                   |                                                                                 |
|                            | For example navigator@naviance.com                  |                                                                                 |
|                            | Password                                            |                                                                                 |
|                            | Type password                                       |                                                                                 |
|                            | Remember me Forgot your password?                   |                                                                                 |
|                            | CONTINUE                                            |                                                                                 |
|                            | Need additional help? I'm new and need to register! |                                                                                 |
|                            |                                                     |                                                                                 |
| HOBSONS Education Advances | May be                                              | Ballston Spa Senior High School 220 Ballston Avenue Ballston Spa, NY 12020-3691 |