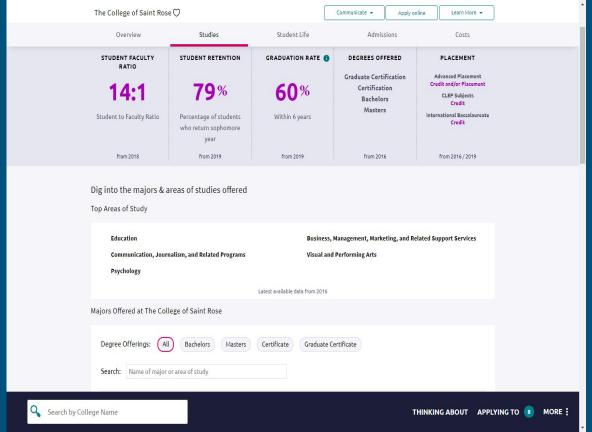

|
|                            | CONTINUE                                            |                                                                                 |
|                            | Need additional help? I'm new and need to register! |                                                                                 |
|                            |                                                     |                                                                                 |
| HOBSONS Education Advances | May be                                              | Ballston Spa Senior High School 220 Ballston Avenue Ballston Spa, NY 12020-3691 |



### Naviance Program Overview



### College Search: Overview





#### College Search: Studies & Majors





### College Search: Student Life





#### College Search: Historical Data







### College Search: Application Requirements









### College Applications: Letters of Recommendation







#### Career Search: Overview





#### Career Search: Career Interest Profiler





#### About Me: Overview











### College Fairs







#### Scholarships





#### Financial Aid

#### WHAT FORMS SHOULD I FILL OUT?

#### Free Application for Federal Student Aid (FAFSA)

- FAFSA is required by almost all schools to qualify for financial aid You may begin your FAFSA application on October 1st of your senior year. File the FAFSA online at <a href="https://www.fafsa.ed.gov">www.fafsa.ed.gov</a>
- Call 1-800-4FED-AID for help with the FAFSA and to find out specific information about various f