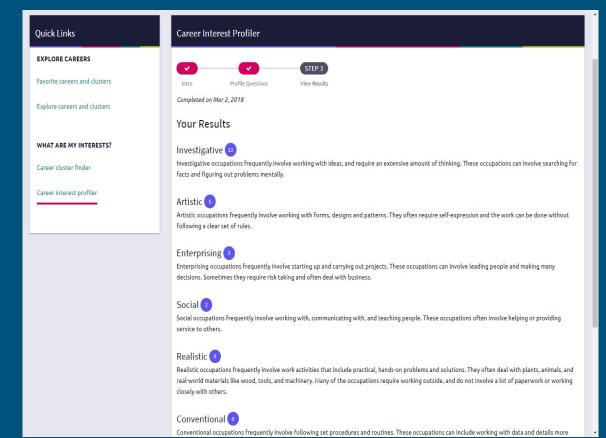

|
|                            |                                                     |                                                                                 |
| HOBSONS Education Advances | May be                                              | Ballston Spa Senior High School 220 Ballston Avenue Ballston Spa, NY 12020-3691 |



### Naviance Program Overview



### College Search: Overview





#### College Search: Studies & Majors





### College Search: Student Life





#### College Search: Historical Data







### College Search: Application Requirements









### College Applications: Letters of Recommendation







#### Career Search: Overview





#### Career Search: Career Interest Profiler





#### About Me: Overview











### College Fairs







#### Scholarships





#### Financial Aid

#### WHAT FORMS SHOULD I FILL OUT?

#### Free Application for Federal Student Aid (FAFSA)

- FAFSA is required by almost all schools to qualify for financial aid You may begin your FAFSA application on October 1st of your senior year. File the FAFSA online at <a href="https://www.fafsa.ed.gov">www.fafsa.ed.gov</a>
- Call 1-800-4FED-AID for help with the FAFSA and to find out specific information about various federal student aid programs.

#### CSS/Financial Aid PROFILE

- This is a program of College Board (they do not award any money)
  Many schools require the PROFILE to award non-federal student aid
  Allows you to give a complete picture of financial circumstances
  Register for