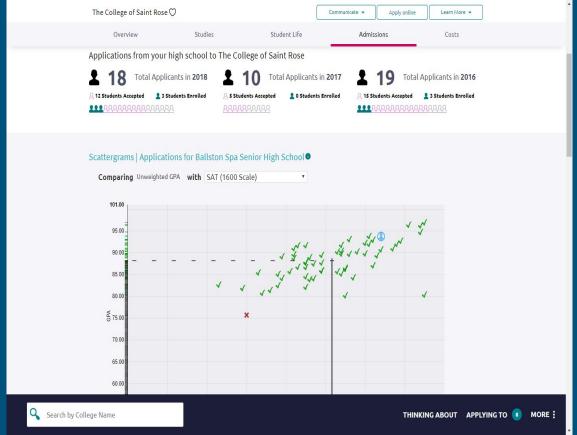

|                                                                                 |
|                            | Need additional help? I'm new and need to register! |                                                                                 |
|                            |                                                     |                                                                                 |
| HOBSONS Education Advances | May be                                              | Ballston Spa Senior High School 220 Ballston Avenue Ballston Spa, NY 12020-3691 |



### Naviance Program Overview



### College Search: Overview





#### College Search: Studies & Majors





### College Search: Student Life





#### College Search: Historical Data







### College Search: Application Requirements









### College Applications: Letters of Recommendation







#### Career Search: Overview





#### Career Search: Career Interest Profiler





#### About Me: Overview











### College Fairs







#### Scholarships





#### Financial Aid

#### WHAT FORMS SHOULD I FILL OUT?

#### Free Application for Federal Student Aid (FAFSA)

- FAFSA is required by almost all schools to qualify for financial aid You may begin your FAFSA application on October 1st of your senior year. File the FAFSA online at <a href="https://www.fafsa.ed.gov">www.fafsa.ed.gov</a>
- Call 1-800-4FED-AID for help with the FAFSA and to find out specific information about various federal student aid programs.

#### CSS/Financial Aid PROFILE

- This is a progra