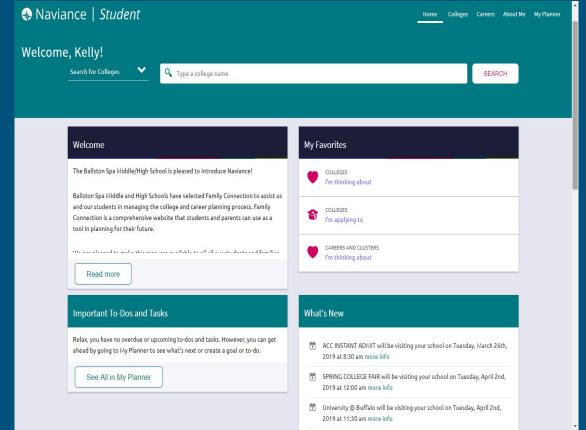

# Naviance Log-In Page: Scottie's Dashboard OR student.naviance.com/ballstonspa

| Naviance   Student         |                                                     |                                                                                 |
|----------------------------|-----------------------------------------------------|---------------------------------------------------------------------------------|
|                            | <b>∢</b> Back                                       |                                                                                 |
|                            | Welcome Student!                                    |                                                                                 |
|                            |                                                     |                                                                                 |
|                            | Login to Naviance                                   |                                                                                 |
|                            | Email or username                                   |                                                                                 |
|                            | For example navigator@naviance.com                  |                                                                                 |
|                            | Password                                            |                                                                                 |
|                            | Type password                                       |                                                                                 |
|                            | Remember me Forgot your password?                   |                                                                                 |
|                            | CONTINUE                                            |                                                                                 |
|                            | Need additional help? I'm new and need to register! |                                                                                 |
|                            |                                                     |                                                                                 |
| HOBSONS Education Advances | May be                                              | Ballston Spa Senior High School 220 Ballston Avenue Ballston Spa, NY 12020-3691 |

### Naviance Program Overview