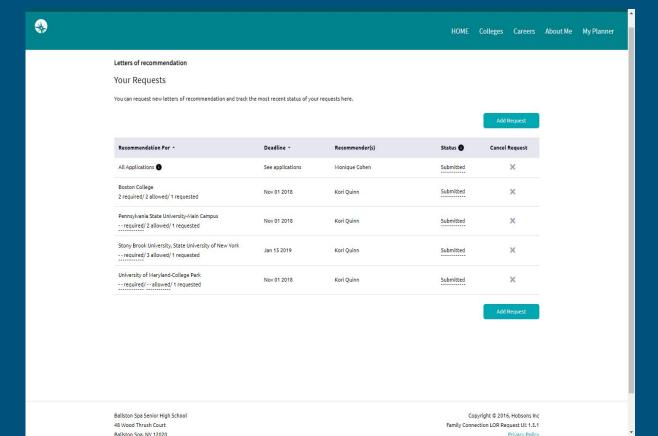

| Need additional help? I'm new and need to register! |                                                                                 |
|                            |                                                     |                                                                                 |
| HOBSONS Education Advances | May be                                              | Ballston Spa Senior High School 220 Ballston Avenue Ballston Spa, NY 12020-3691 |



### Naviance Program Overview



### College Search: Overview





#### College Search: Studies & Majors





### College Search: Student Life





#### College Search: Historical Data







### College Search: Application Requirements









### College Applications: Letters of Recommendation







#### Career Search: Overview





#### Career Search: Career Interest Profiler





#### About Me: Overview











### College Fairs







#### Scholarships





#### Financial Aid

#### WHAT FORMS SHOULD I FILL OUT?

#### Free Application for Federal Student Aid (FAFSA)

- FAFSA is required by almost all schools to qualify for financial aid You may begin your FAFSA application on October 1st of your senior year. File the FAFSA online at <a href="https://www.fafsa.ed.gov">www.fafsa.ed.gov</a>
- Call 1-800-4FED-AID for help with the FAFSA and to find out specific information about various federal student aid programs.

#### CSS/Financial Aid PROFILE

- This is a program of College Board (they do not award any money)
  Many schools require the PROFILE to award non-federal student ai